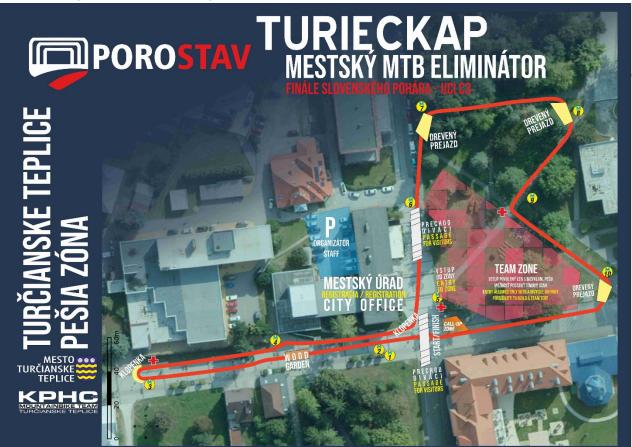

Circuit length: 590 m, there will be a WOOD GARDEN on the track, 2 wooden gates, bridging, wooden crossings

Prizes: According to the SZC MTB XCE 2024 competition rules.

## **PARKING / PARKING**

The central part of the city near the race area has paid parking in blue-marked places. **Please observe the reserved parking spaces in the parking zone**, as the City Police is uncompromising. Easier parking is on 9. mája street, Partizánská, near the railway station, behind Kocka center, near supermarkets. However, everything is close in our city, so it shouldn't be a problem.

## MAP OF RACE AREA / MAP OF RACE AREA